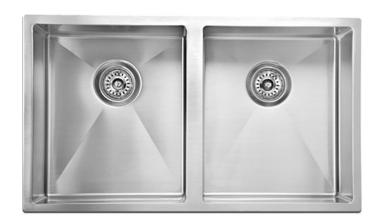

## **SPECIFICATIONS**

(All measurements are in millimeters)

**Description:** 

New Axon range Double Bowl w/ 10mm internal corner

**Sink Dimensions:** 

760W x 440H x 198D

**Bowl Dimensions:** 

2 x [340W x 400H x 190D]

Min Cabinet Size:

800mm

Installation:

Flush mount, Inset-mount or Undermount

Material:

1.2 mm 304 Stainless Steel

**Tap Holes:** 

NO tap hole only

Outlet:

90mm basket wastes included

**Cut Out Templates:** 

Yes

Warranty:

15 years replacement products or parts.