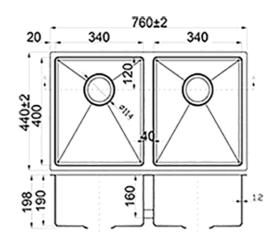

## **SPECIFICATIONS**

(All measurements are in millimeters)

**Description:** 

New Axon range Double Bowl w/ 10mm internal corner

**Sink Dimensions:** 

760W x 440H x 198D

**Bowl Dimensions:** 

2 x [340W x 400H x 190D]

Min Cabinet Size:

800mm

Installation:

Flush mount, Inset-mount or Undermount

Material:

1.2 mm 304 Stainless Steel

**Tap Holes:** 

NO tap hole only

Outlet:

90mm basket wastes included

**Cut Out Templates:** 

Yes

Warranty:

15 years replacement products or parts.